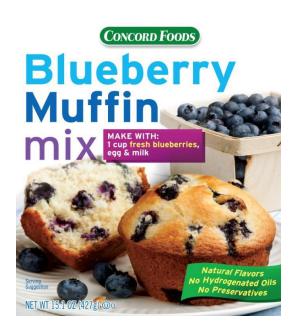

## **GET READY FOR BLUEBERRY SEASON!!**

| ITEM UPC<br>MFG 0-41409- | Pack<br>Size | Description                              | Peirone<br>Item # | PRICE   | Net<br>Unit |
|--------------------------|--------------|------------------------------------------|-------------------|---------|-------------|
| 90339-4                  | 48 CT        | Concord Foods - BLUEBERRY MUFFIN SHIPPER | # 2797            | \$84.75 | \$1.77      |

BLUEBERRY MUFFIN MIX SAVINGS!

BLUEBERRY SEASON PEAKS MID-JUNE

MERCHANDISE WITH BLUEBERRIES!

Return Orders by April 20th, 2018

Product is targeted to deliver to stores in mid May.

**RETAIL AT \$2.99 = 41%** 