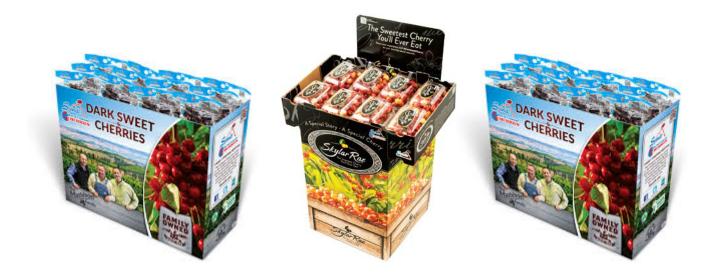

## Stemilt - Cherry Cup Pricing!!

| Peirone # | Item                                      | Case/Pack   | Unit UPC        | Cost    | Unit/lb. |
|-----------|-------------------------------------------|-------------|-----------------|---------|----------|
| 3470      | 10.5 row Dark Sweet Cherry – Con.         | 8/2.25 lb.  | 4045            | \$40.00 | \$2.22   |
| 821       | 10.5 row Dark Sweet Cherry - Organic      | 8/2.25 lb.  | 94045           | \$50.00 | \$2.77   |
| 2852      | 10.5 row Rainier Cherries – Con.          | 12/1.25 lb. | 4258            | \$55.00 | \$3.44   |
| 822       | 10.5 row Rainier Cherries - Organic       | 12/1.25 lb. | 94258           | \$60.00 | \$4.00   |
| 4787      | Skylar Ray Cherries – while supplies last | 16/1 lb.    | 7 41839 00623 7 | \$95.00 | \$5.94   |