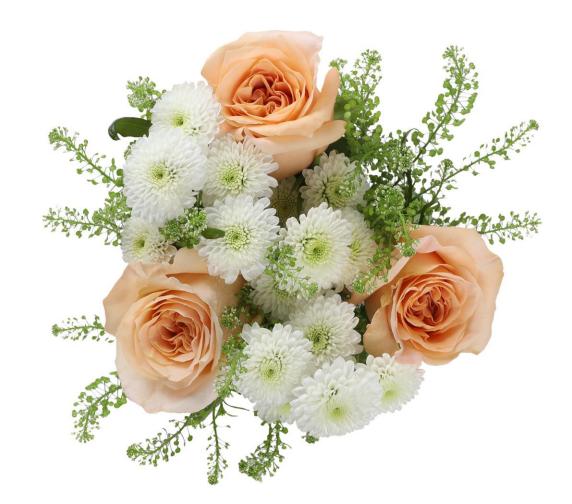

#### COLOR OF THE YEAR 2024

# PEACH FUZZ PANTONE







A light, delicate shade that sits between pink and orange, Peach Fuzz marks the 25<sup>th</sup> anniversary of Pantone's Color of the Year program. This soft, heartfelt hue expresses the desire to nurture kindness, compassion, and connection.

## PEACH FUZZ POMS











Item
Pack: 10
Stem Count 7
UPC
AME4082/83/84

# JUST PEACHY







Pack: 14

Stem Count 10

UPC

AME4078

# PEACHY PIE







Item
Pack: 12
Stem Count 10
UPC
AME4079

# PEACH FUZZ DREAMS





Item
Pack: 10
Stem Count 14
UPC
AME4080

## PEACH PERFECT





Item
Pack: 10
Stem Count 13
UPC
AME4081

# You're a Peach





Item
Pack: 10
Stem Count 7
UPC
AME4077

### LIFE'S A PEACH FUN BUNCH





Item
Pack: 10
Stem Count 8
UPC
AME4074

## SWEET AS A PEACH





Item
Pack: 17
Stem Count 7
UPC
AME4075

#### PEACHY KEEN FUN BUNCH





Item
Pack: 10
Stem Count 7
UPC
AME4076

# PEACH FUZZ DREAMS

**VASE** 







Item
Pack: 6
Stem Count 9
UPC
AME4087

### SWEET AS A PEACH VASE





Item
Pack: 6
Stem Count 10
UPC
AME4088

Pricing subject to change. Substitutions of hard goods or flowers may occur due to availability at time of shipping. Offering will maintain the overall look and value.



| ITEM# | PK | 2024 COLOR OF THE YEAR- PEACH FUZZ | STEM# | UPC | CASE     |
|-------|----|------------------------------------|-------|-----|----------|
|       | 10 | PEACH FUZZ POM BUNCH               | 7     |     | \$49.00  |
|       | 14 | JUST PEACHY BQT                    | 10    |     | \$96.00  |
|       | 12 | PEACHY PIE BQT                     | 10    |