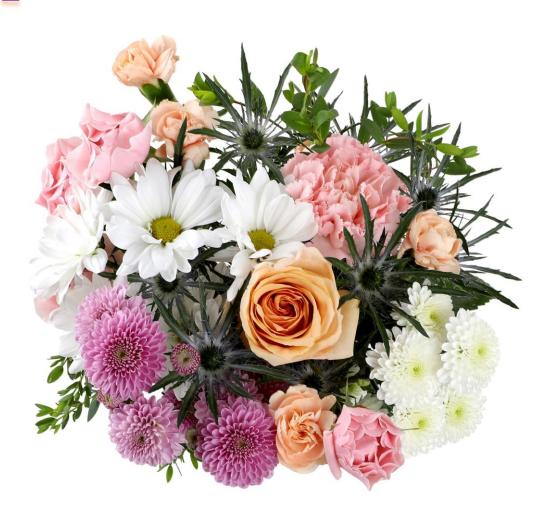

#### COLOR OF THE YEAR 2024

# PEACH FUZZ PANTONE







A light, delicate shade that sits between pink and orange, Peach Fuzz marks the 25<sup>th</sup> anniversary of Pantone's Color of the Year program. This soft, heartfelt hue expresses the desire to nurture kindness, compassion, and connection.

## PEACH FUZZ POMS











Item
Pack: 10
Stem Count 7
UPC
AME4082/83/84

# JUST PEACHY







Pack: 14

Stem Count 10

UPC

AME4078

# PEACHY PIE







Item
Pack: 12
Stem Count 10
UPC
AME4079

# PEACH FUZZ DREAMS





Item
Pack: 10
Stem Count 14
UPC
AME4080

## PEACH PERFECT





Item
Pack: 10
Stem Count 13
UPC
AME4081

# You're a Peach





Item
Pack: 10
Stem Count 7
UPC
AME4077

### LIFE'S A PEACH FUN BUNCH





Item
Pack: 10
Stem Count 8
UPC
AME4074

## SWEET AS A PEACH





Item
Pack: 17
Stem Count 7
UPC
AME4075

#### PEACHY KEEN FUN BUNCH





Item
Pack: 10
Stem Count 7
UPC
AME4076

# PEACH FUZZ DREAMS

**VASE** 







Item
Pack: 6
Stem Count 9
UPC
AME4087

### SWEET AS A PEACH VASE





Item
Pack: 6
Stem Count 10
UPC
AME4088

Pricing subject to change. Substitutions of hard goods or flowers may occur due to availability at time of shipping. Offering will maintain the overall look and value.



| ITEM# | PK | 2024 COLOR OF THE YEA