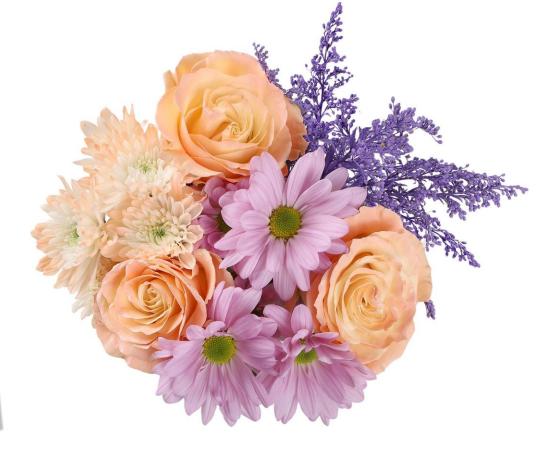

#### COLOR OF THE YEAR 2024

# PEACH FUZZ PANTONE







A light, delicate shade that sits between pink and orange, Peach Fuzz marks the 25<sup>th</sup> anniversary of Pantone's Color of the Year program. This soft, heartfelt hue expresses the desire to nurture kindness, compassion, and connection.

## PEACH FUZZ POMS











Item
Pack: 10
Stem Count 7
UPC
AME4082/83/84

# JUST PEACHY







Pack: 14

Stem Count 10

UPC

AME4078

# PEACHY PIE







Item
Pack: 12
Stem Count 10
UPC
AME4079

# PEACH FUZZ DREAMS





Item
Pack: 10
Stem Count 14
UPC
AME4080

## PEACH PERFECT





Item
Pack: 10
Stem Count 13
UPC
AME4081

# You're a Peach





Item
Pack: 10
Stem Count 7
UPC
AME4077

### LIFE'S A PEACH FUN BUNCH





Item
Pack: 10
Stem Count 8
UPC
AME4074

## SWEET AS A PEACH





Item
Pack: 17
Stem Count 7
UPC
AME4075

#### PEACHY KEEN FUN BUNCH





Item
Pack: 10
Stem Count 7
UPC
AME4076

# PEACH FUZZ DREAMS

**VASE** 







Item
Pack: 6
Stem Count 9
UPC
AME4087

### SWEET AS A PEACH VASE





Item
Pack: 6
Stem Count 10
UPC
AME4088

Pricing subject to change. Substitutions of hard goods or flowers may occur due to availability at time of shipping. Offering will maintain the overall look and value.



| ITEM# | PK | 2024 COLOR OF THE YEAR- PEACH FUZZ | STEM# | UPC | CASE     |
|-------|----|------------------------------------|-------|-----|----------|
|       | 10 | PEACH FUZZ POM BUNCH               | 7     |     | \$49.00