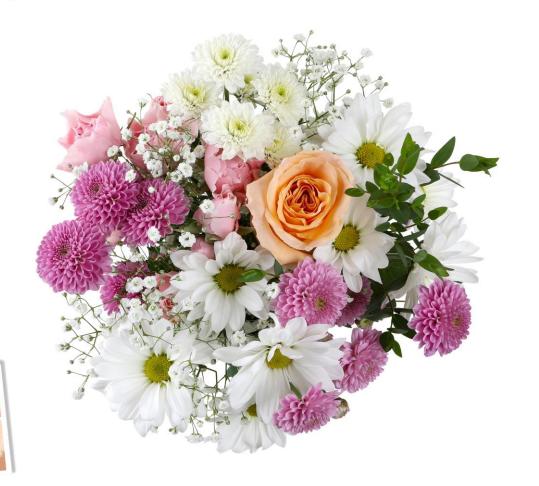

#### COLOR OF THE YEAR 2024

# PEACH FUZZ PANTONE







A light, delicate shade that sits between pink and orange, Peach Fuzz marks the 25<sup>th</sup> anniversary of Pantone's Color of the Year program. This soft, heartfelt hue expresses the desire to nurture kindness, compassion, and connection.

## PEACH FUZZ POMS











Item
Pack: 10
Stem Count 7
UPC
AME4082/83/84

# JUST PEACHY







Pack: 14

Stem Count 10

UPC

AME4078

# PEACHY PIE







Item
Pack: 12
Stem Count 10
UPC
AME4079

# PEACH FUZZ DREAMS





Item
Pack: 10
Stem Count 14
UPC
AME4080

## PEACH PERFECT





Item
Pack: 10
Stem Count 13
UPC
AME4081

# You're a Peach





Item
Pack: 10
Stem Count 7
UPC
AME4077

### LIFE'S A PEACH FUN BUNCH





Item
Pack: 10
Stem Count 8
UPC
AME4074

## SWEET AS A PEACH





Item
Pack: 17
Stem Count 7
UPC
AME4075

#### PEACHY KEEN FUN BUNCH





Item
Pack: 10
Stem Count 7
UPC
AME4076

# PEACH FUZZ DREAMS

**VASE** 







Item
Pack: 6
Stem Count 9
UPC
AME4087

### SWEET AS A PEACH VASE





Item
Pack: 6
Stem Count 10
UPC
AME4088

Pricing subject to change. Substitutions of hard goods or flowers may occur due to availability at time of shipping. Offering will maintain the ov