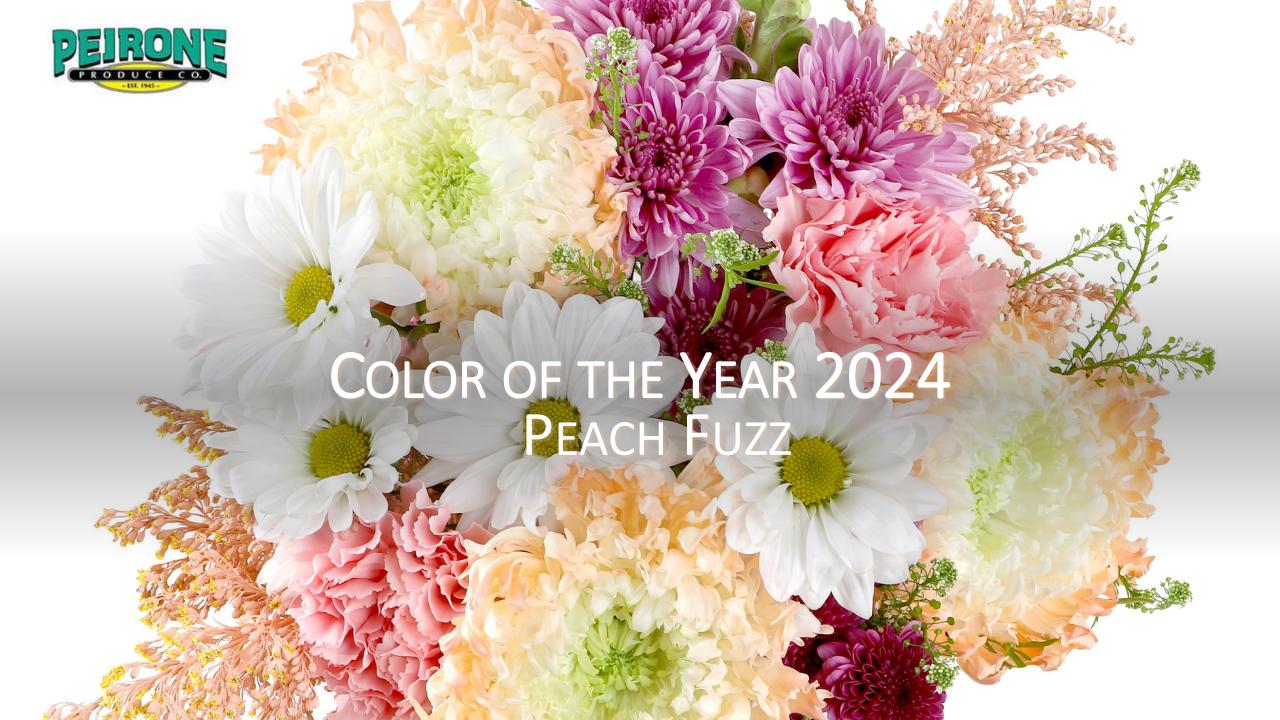

#### COLOR OF THE YEAR 2024

# PEACH FUZZ PANTONE

A light, delicate shade that sits between pink and orange, Peach Fuzz marks the 25<sup>th</sup> anniversary of Pantone's Color of the Year program. This soft, heartfelt hue expresses the desire to nurture kindness, compassion, and connection.