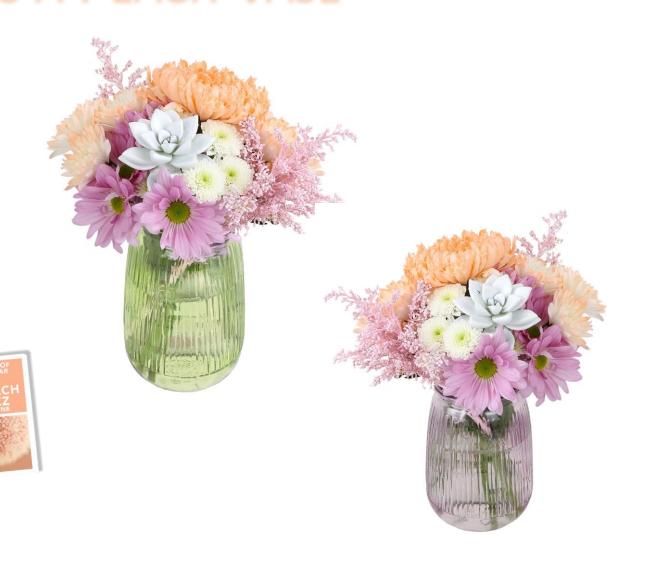

# PEACH FUZZ DREAMS

**VASE** 

Item
Pack: 6
Stem Count 9
UPC
AME4087

### SWEET AS A PEACH VASE

Item
Pack: 6
Stem Count 10
UPC
AME4088

Pricing subject to change. Substitutions of hard goods or flowers may occur due to availability at time of shipping. Offering will maintain the overall look and value.