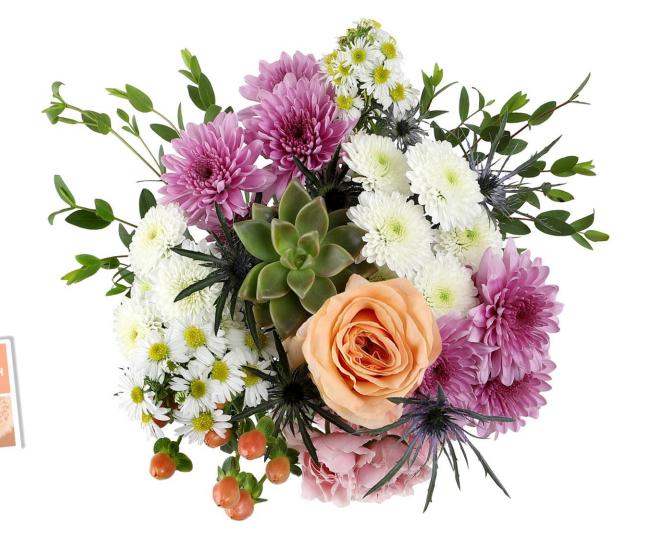

#### COLOR OF THE YEAR 2024

# PEACH FUZZ PANTONE







A light, delicate shade that sits between pink and orange, Peach Fuzz marks the 25<sup>th</sup> anniversary of Pantone's Color of the Year program. This soft, heartfelt hue expresses the desire to nurture kindness, compassion, and connection.

## PEACH FUZZ POMS











Item
Pack: 10
Stem Count 7
UPC
AME4082/83/84

# JUST PEACHY







Pack: 14

Stem Count 10

UPC

AME4078

# PEACHY PIE







Item
Pack: 12
Stem Count 10
UPC
AME4079

# PEACH FUZZ DREAMS





Item
Pack: 10
Stem Count 14
UPC
AME4080

## PEACH PERFECT





Item
Pack: 10
Stem Count 13
UPC
AME4081

# You're a Peach





Item
Pack: 10
Stem Count 7
UPC
AME4077

### LIFE'S A PEACH FUN BUNCH





Item
Pack: 10
Stem Count 8
UPC
AME4074

## SWEET AS A PEACH





Item
Pack: 17
Stem Count 7
UPC
AME4075

#### PEACHY KEEN FUN BUNCH





Item
Pack: 10
Stem Count 7
UPC
AME4076

# PEACH FUZZ DREAMS

**VASE** 







Item
Pack: 6
Stem Count 9
UPC
AME4087

### SWEET AS A PEACH VASE





Item
Pack: 6
Stem Count 10
UPC
AME4088

Pricing subject to change. Substitutions of hard goods or flowers may occur due to availability at time of shipping. Offering will maintain the overall look and value.



| ITEM# | PK | 2024 COLOR OF THE YEAR- PEACH FUZZ | STEM# | UPC | CASE     |
|-------|----|-----------