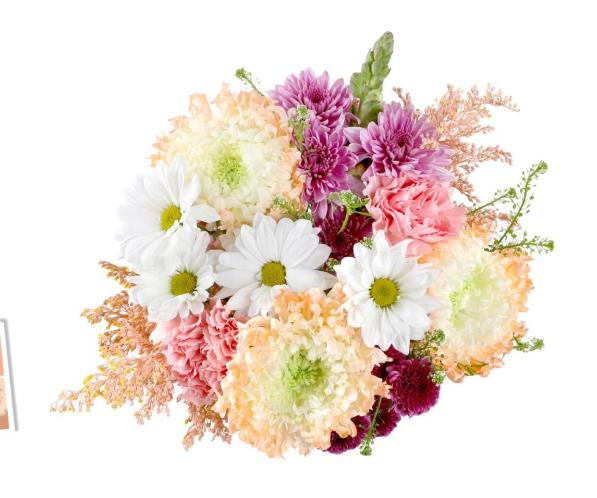

#### COLOR OF THE YEAR 2024

# PEACH FUZZ PANTONE







A light, delicate shade that sits between pink and orange, Peach Fuzz marks the 25<sup>th</sup> anniversary of Pantone's Color of the Year program. This soft, heartfelt hue expresses the desire to nurture kindness, compassion, and connection.

## PEACH FUZZ POMS











Item
Pack: 10
Stem Count 7
UPC
AME4082/83/84

# JUST PEACHY







Pack: 14

Stem Count 10

UPC

AME4078

# PEACHY PIE







Item
Pack: 12
Stem Count 10
UPC
AME4079

# PEACH FUZZ DREAMS





Item
Pack: 10
Stem Count 14
UPC
AME4080

## PEACH PERFECT





Item
Pack: 10
Stem Count 13
UPC
AME4081

# You're a Peach





Item
Pack: 10
Stem Count 7
UPC
AME4077

### LIFE'S A PEACH FUN BUNCH





Item
Pack: 10
Stem Count 8
UPC
AME4074

## SWEET AS A PEACH





Item
Pack: 17
Stem Count 7
UPC
AME4075

#### PEACHY KEEN FUN BUNCH





Item
Pack: 10
Stem Count 7
UPC
AME4076

# PEACH FUZZ DREAMS

**VASE** 







Item
Pack: 6
Stem Count 9
UPC
AME4087

### SWEET AS A PEACH VASE





Item
Pack: 6
Stem Count 10
UPC
AME4088

Pricing subject to change. Substitutions of hard goods or flowers may occur due to availability at time of shipping. Offering will maintain the overall look and value.



| ITEM# | PK | 2024 COLOR OF THE YEAR- PEACH FUZZ | STEM# | UPC | CASE     |
|-------|----|------------------------------------|-------|-----|----------|
|       | 1