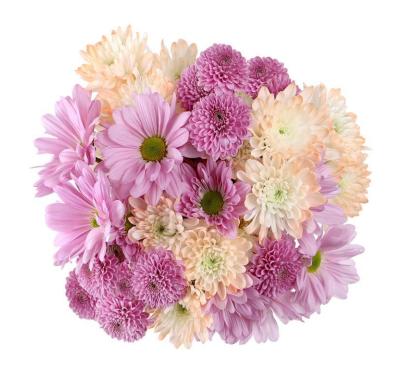

## PEACH PERFECT

Item
Pack: 10
Stem Count 13
UPC
AME4081

| ITEM# | PK | 2024 COLOR OF THE YEAR- PEACH FUZZ | STEM# | UPC | CASE     |
|-------|----|------------------------------------|-------|-----|----------|
|       | 10 | PEACH FUZZ POM BUNCH               | 7     |     | \$49.00  |
|       | 14 | JUST PEACHY BQT                    | 10    |     | \$96.00  |
|       | 12 | PEACHY PIE BQT                     | 10    |     | \$90.00  |
|       | 10 | PEACH FUZZ DREAMS BQT              | 14    |     | \$107.00 |
|       | 10 | PEACH PERFECT BQT                  | 13    |     | \$99.00  |
|       | 10 | YOU'RE A PEACH                     | 7     |     | \$69.00  |
|       | 10 | LIFE'S A PEACH FUN BUNCH           | 8     |     | \$58.00  |
|       | 17 | SWEET AS PEACH BQT                 | 7     |     | \$106.00 |
|       | 10 | PEACHY KEEN FUN BUNCH              | 7     |     | \$62.00  |
|       | 6  | PEACH FUZZ DREAMS VASE             | 9     |     | \$79.00  |
|       | 6  | SWEET AS PEACH VASE                | 10    |     | \$84.00  |