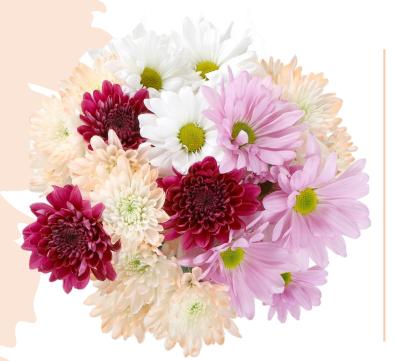

# PEACH FUZZ DREAMS

Item
Pack: 10
Stem Count 14
UPC
AME4080

| ITEM# | PK | 2024 COLOR OF THE YEAR- PEACH FUZZ | STEM# | UPC | CASE     |
|-------|----|------------------------------------|-------|-----|----------|
|       | 10 | PEACH FUZZ POM BUNCH               | 7     |     | \$49.00  |
|       | 14 | JUST PEACHY BQT                    | 10    |     | \$96.00  |
|       | 12 | PEACHY PIE BQT                     | 10    |     | \$90.00  |
|       | 10 | PEACH FUZZ DREAMS BQT              | 14    |     | \$107.00 |
|       | 10 | PEACH PERFECT BQT                  | 13    |     | \$99.00  |
|       | 10 | YOU'RE A PEACH                     | 7     |     | \$69.00  |
|       | 10 | LIFE'S A PEACH FUN BUNCH           | 8     |     | \$58.00  |
|       | 17 | SWEET AS PEACH BQT                 | 7     |     | \$106.00 |
|       | 10 | PEACHY KEEN FUN BUNCH              | 7     |     | \$62.00  |
|       | 6  | PEACH FUZZ DREAMS VASE             | 9     |     | \$79.00  |
|       | 6  | SWEET AS PEACH VASE                | 10    |     | \$84.00  |