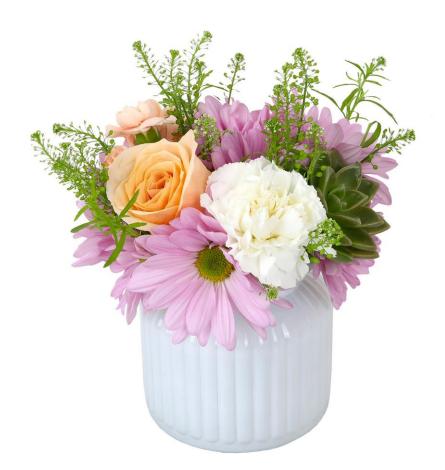

25<sup>th</sup> anniversary of Pantone's Color of the Year program. This soft, heartfelt hue expresses the desire to nurture kindness, compassion, and connection.

## PEACH FUZZ POMS











Item
Pack: 10
Stem Count 7
UPC
AME4082/83/84

# JUST PEACHY







Pack: 14

Stem Count 10

UPC

AME4078

# PEACHY PIE







Item
Pack: 12
Stem Count 10
UPC
AME4079

# PEACH FUZZ DREAMS





Item
Pack: 10
Stem Count 14
UPC
AME4080

## PEACH PERFECT





Item
Pack: 10
Stem Count 13
UPC
AME4081

# You're a Peach





Item
Pack: 10
Stem Count 7
UPC
AME4077

### LIFE'S A PEACH FUN BUNCH





Item
Pack: 10
Stem Count 8
UPC
AME4074

## SWEET AS A PEACH





Item
Pack: 17
Stem Count 7
UPC
AME4075

#### PEACHY KEEN FUN BUNCH





Item
Pack: 10
Stem Count 7
UPC
AME4076

# PEACH FUZZ DREAMS

**VASE** 







Item
Pack: 6
Stem Count 9
UPC
AME4087

### SWEET AS A PEACH VASE





Item
Pack: 6
Stem Count 10
UPC
AME4088

Pricing subject to change. Substitutions of hard goods or flowers may occur due to availability at time of shipping. Offering will maintain the overall look and value.



| ITEM# | PK | 2024 COLOR OF THE YEAR- PEACH FUZZ | STEM# | UPC | CASE     |
|-------|----|------------------------------------|-------|-----|----------|
|       | 10 | PEACH FUZZ POM BUNCH               | 7     |     | \$49.00  |
|       | 14 | JUST PEACHY BQT                    | 10    |     | \$96.00  |
|       | 12 | PEACHY PIE BQT                     | 10    |     | \$90.00  |
|       | 10 | PEACH FUZZ DREAMS BQT              | 14    |     | \$107.00 |
|       | 10 | PEACH PERFECT BQT                  | 13