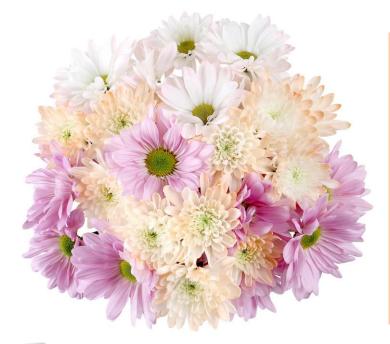

## SWEET AS A PEACH

Item
Pack: 17
Stem Count 7
UPC
AME4075

| ITEM# | PK | 2024 COLOR OF THE YEAR- PEACH FUZZ | STEM# | UPC | CASE     |
|-------|----|------------------------------------|-------|-----|----------|
|       | 10 | PEACH FUZZ POM BUNCH               | 7     |     | \$49.00  |
|       | 14 | JUST PEACHY BQT                    | 10    |     | \$96.00  |
|       | 12 | PEACHY PIE BQT                     | 10    |     | \$90.00  |
|       | 10 | PEACH FUZZ DREAMS BQT              | 14    |     | \$107.00 |
|       | 10 | PEACH PERFECT BQT                  | 13    |     | \$99.00  |
|       | 10 | YOU'RE A PEACH                     | 7     |     | \$69.00  |
|       | 10 | LIFE'S A PEACH FUN BUNCH           | 8     |     | \$58.00  |
|       | 17 | SWEET AS PEACH BQT                 | 7     |     | \$106.00 |
|       | 10 | PEACHY KEEN FUN BUNCH              | 7     |     | \$62.00  |
|       | 6  | PEACH FUZZ DREAMS VASE             | 9     |     | \$79.00  |
|       | 6  | SWEET AS PEACH VASE                | 10    |     | \$84.00  |