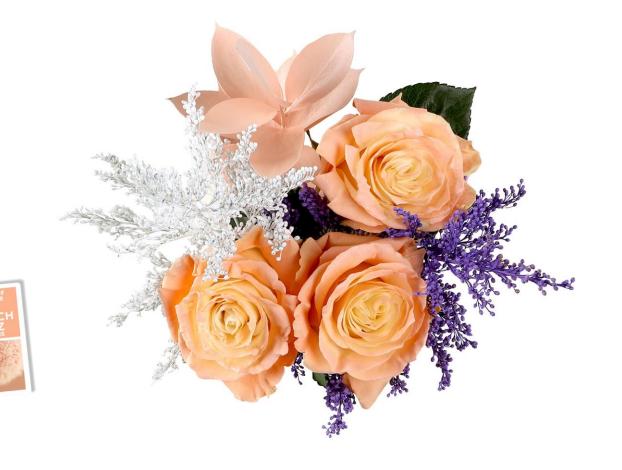

light, delicate shade that sits between pink and orange, Peach Fuzz marks the 25<sup>th</sup> anniversary of Pantone's Color of the Year program. This soft, heartfelt hue expresses the desire to nurture kindness, compassion, and connection.

## PEACH FUZZ POMS











Item
Pack: 10
Stem Count 7
UPC
AME4082/83/84

# JUST PEACHY







Pack: 14

Stem Count 10

UPC

AME4078

# PEACHY PIE







Item
Pack: 12
Stem Count 10
UPC
AME4079

# PEACH FUZZ DREAMS





Item
Pack: 10
Stem Count 14
UPC
AME4080

## PEACH PERFECT





Item
Pack: 10
Stem Count 13
UPC
AME4081

# You're a Peach





Item
Pack: 10
Stem Count 7
UPC
AME4077

### LIFE'S A PEACH FUN BUNCH





Item
Pack: 10
Stem Count 8
UPC
AME4074

## SWEET AS A PEACH





Item
Pack: 17
Stem Count 7
UPC
AME4075

#### PEACHY KEEN FUN BUNCH





Item
Pack: 10
Stem Count 7
UPC
AME4076

# PEACH FUZZ DREAMS

**VASE** 







Item
Pack: 6
Stem Count 9
UPC
AME4087

### SWEET AS A PEACH VASE





Item
Pack: 6
Stem Count 10
UPC
AME4088

Pricing subject to change. Substitutions of hard goods or flowers may occur due to availability at time of shipping. Offering will maintain the overall look and value.



| ITEM# | PK | 2024 COLOR OF THE YEAR- PEACH FUZZ | STEM# | UPC | CASE     |
|-------|----|------------------------------------|-------|-----|----------|
|       | 10 | PEACH FUZZ POM BUNCH               | 7     |     | \$49.00  |
|       | 14 | JUST PEACHY BQT                    | 10    |     | \$96.00  |
|       | 12 | PEACHY PIE BQT                     | 10    |     | \$90.00  |
|       | 10 | PEACH FUZZ DREAMS BQT              | 14