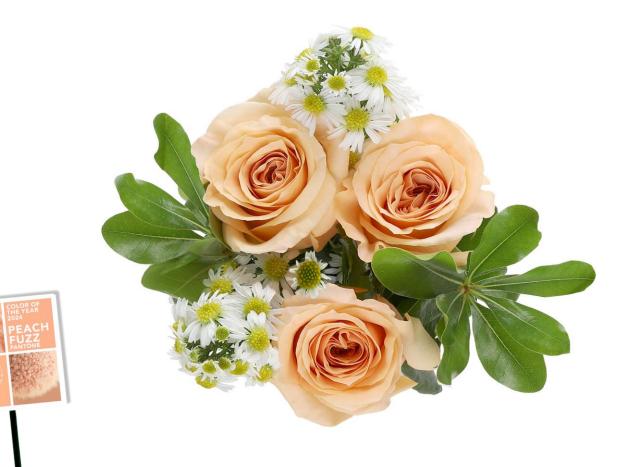

#### COLOR OF THE YEAR 2024

# PEACH FUZZ PANTONE

A light, delicate shade that sits between pink and orange, Peach Fuzz marks the 25<sup>th</sup> anniversary of Pantone's Color of the Year program. This soft, heartfelt hue expresses the desire to nurture kindness, compassion, and connection.