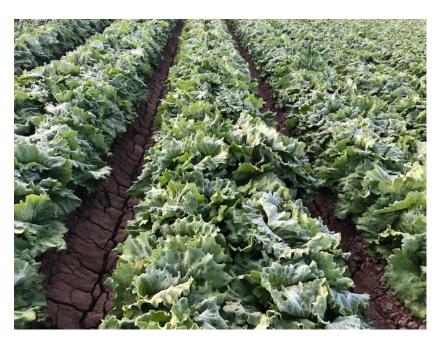

## Dale's Market Update: WESTERN VEGGIES 12/4/18

Yuma photos from today showing how the cold weather is bringing morning ice. This will be seen all week which will be slowing growth and production. Product shortages will continue through December due to weather, reduced winter acreage and lighter yields. Please scroll onward for further information.