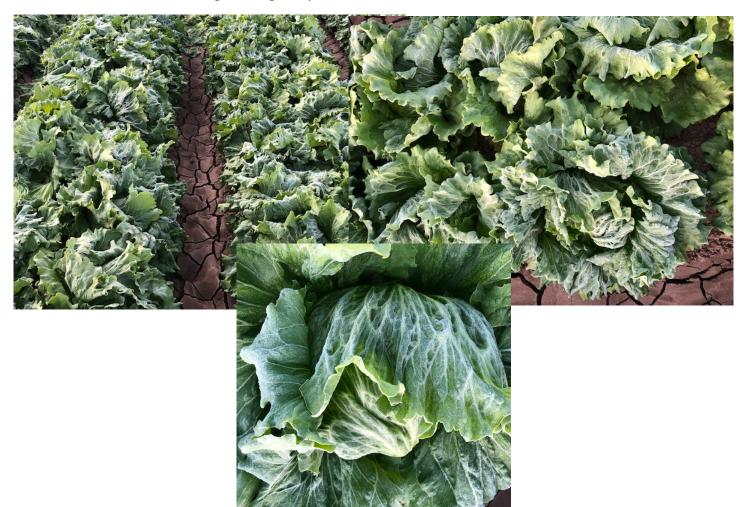

## Dale's Market Update: WESTERN VEGGIES 12/4/18

Yuma photos from today showing how the cold weather is bringing morning ice. This will be seen all week which will be slowing growth and production. Product shortages will continue through December due to weather, reduced winter acreage and lighter yields. Please scroll onward for further information.