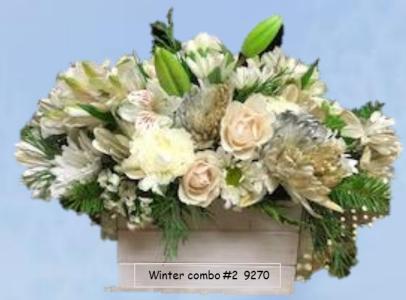

#### KI-BE MARKET

Designed by: Andrea

Designer roses 9346 Winter combo #1 9269

Designed by: Lynn

Winter combo#2 9270

Christmas bells 9439

Designed by: Linda

Christmas bells 9439

#### FRONTIER FOODS

Designed by: Jenna

Winter combo#2 9270

Winter combo #2 9270

Designed by:

Designed by: Kate

Winter combo #2 9270

Designed by: Jodi