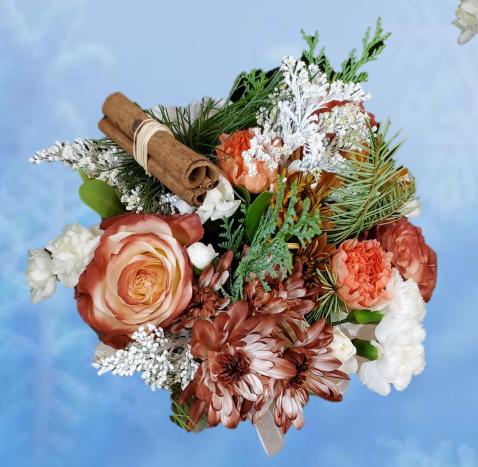

#### YOKES #8

Designed by: Connie

Cinnamon Rose 8429 Cinnamon Mix 8414 Cinnamon fun 9199

Designed by: Darlene

Designer roses 9346

Christmas bells 9439

Designed by: Darlene