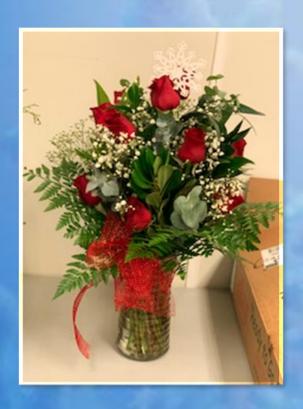

# DECKTHE HALLS DESIGN & DISPLAY CONTEST

December 2020





Designed by: Penny



Christmas bells 9439





Christmas bells 9439

Designed by: Penny



Christmas bells 9439



#### YOKES #8

Designed by: Connie







Cinnamon Rose 8429 Cinnamon Mix 8414 Cinnamon fun 9199

Designed by: Darlene











Designer roses 9346



Christmas bells 9439

Designed by: Darlene





#### KI-BE MARKET

Designed by: Andrea





Designer roses 9346 Winter combo #1 9269

Designed by: Lynn







Winter combo#2 9270

Christmas bells 9439



Designed by: Linda





Christmas bells 9439



Designer roses 9346

#### FRONTIER FOODS

Designed by: Jenna









Winter combo#2 9270

Winter combo #2 9270



Designed by:



Designed by: Kate



Winter combo #2 9270



Designed by: Jodi





Designed by: Aubrey