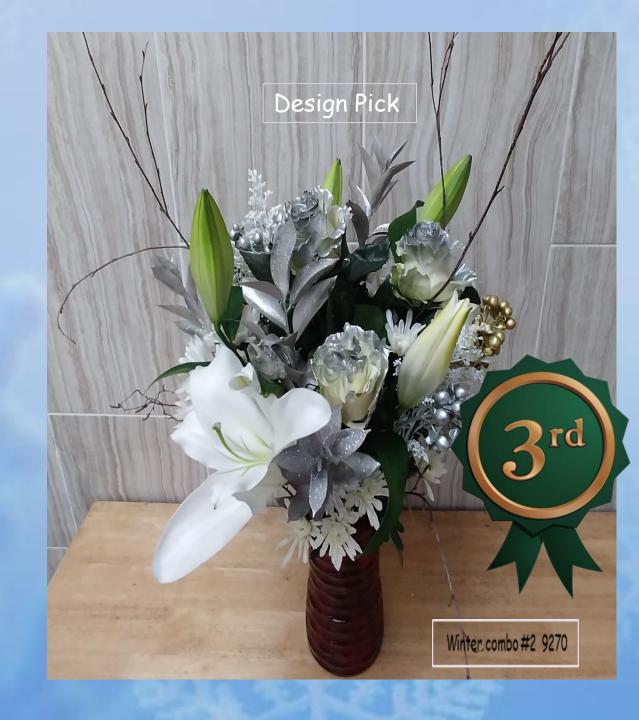

#### KI-BE MARKET

Designed by: Andrea

Designer roses 9346 Winter combo #1 9269

Designed by: Lynn

Winter combo#2 9270

Christmas bells 9439

Designed by: Linda

Christmas bells 9439

#### FRONTIER FOODS

Designed by: Jenna

Winter combo#2 9270

Winter combo #2 9270

Designed by:

Designed by: Kate

Winter combo #2 9270

Designed by: Jodi