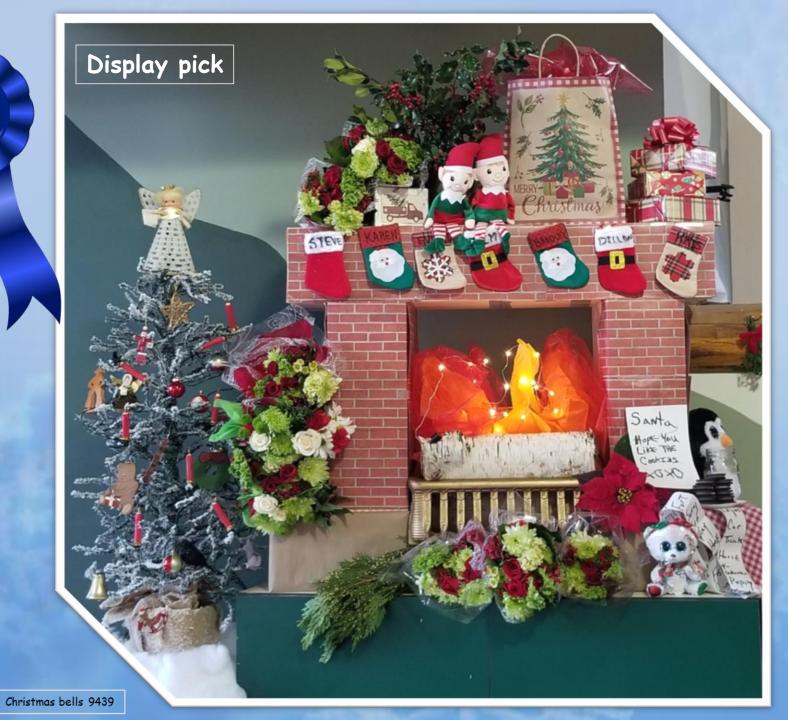

# DECKTHE HALLS DESIGN & DISPLAY CONTEST

December 2020

Designed by: Penny

Christmas bells 9439

Christmas bells 9439

Designed by: Penny

Christmas bells 9439