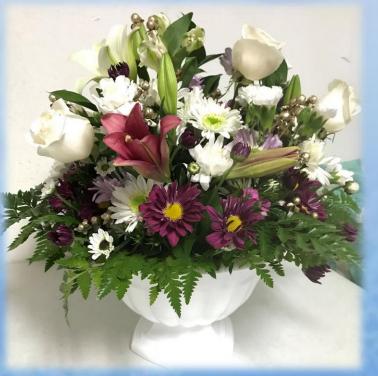

# DECKTHE HALLS DESIGN & DISPLAY CONTEST

December 2020





Designed by: Penny



Christmas bells 9439





Christmas bells 9439

Designed by: Penny



Christmas bells 9439



#### YOKES #8

Designed by: Connie







Cinnamon Rose 8429 Cinnamon Mix 8414 Cinnamon fun 9199

Designed by: Darlene











Designer roses 9346



Christmas bells 9439

Designed by: Darlene





#### KI-BE MARKET

Designed by: Andrea





Designer roses 9346 Winter combo #1 9269

Designed by: Lynn







Winter combo#2 9270

Christmas bells 9439



Designed by: Linda





Christmas bells 9439



Designer roses 9346

#### FRONTIER FOODS

Designed by: Jenna









Winter combo#2 9270

Winter combo #2 9270



Designed by:



Designed by: Kate



Winter combo #2 9270



Designed by: Jodi





Designed by: Aubrey