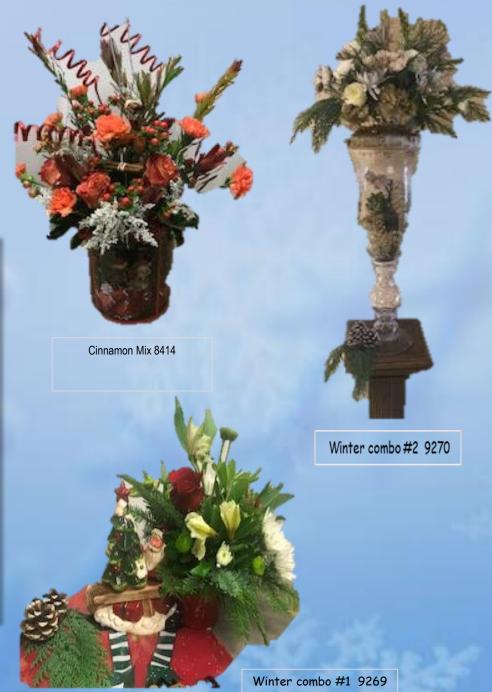

#### KI-BE MARKET

Designed by: Andrea

Designer roses 9346 Winter combo #1 9269

Designed by: Lynn

Winter combo#2 9270

Christmas bells 9439

Designed by: Linda

Christmas bells 9439