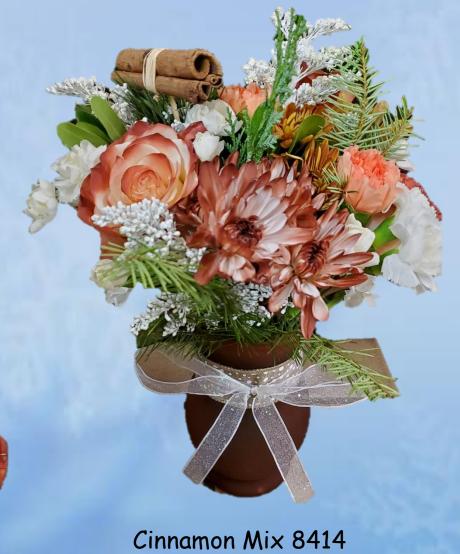

#### YOKES #8

Designed by: Connie

Cinnamon Rose 8429 Cinnamon Mix 8414 Cinnamon fun 9199

Designed by: Darlene

Designer roses 9346

Christmas bells 9439

Designed by: Darlene