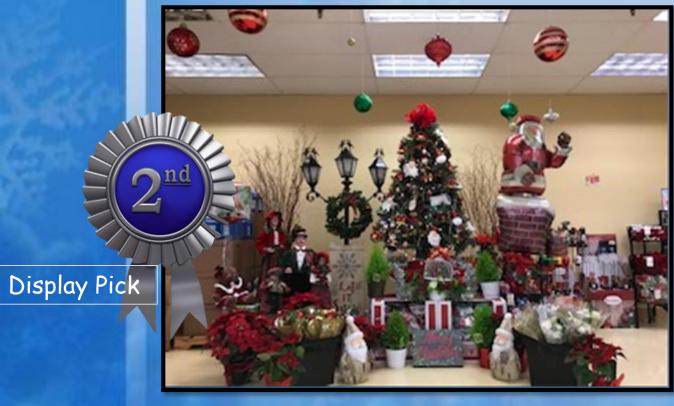

# DECKTHE HALLS DESIGN & DISPLAY CONTEST

December 2020

Designed by: Penny

Christmas bells 9439

Christmas bells 9439

Designed by: Penny

Christmas bells 9439