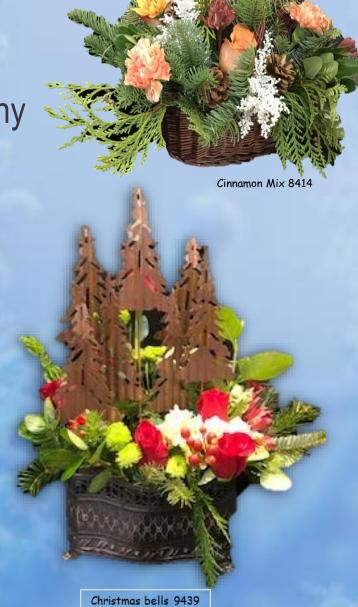

#### YOKES #8

Designed by: Connie

Cinnamon Rose 8429 Cinnamon Mix 8414 Cinnamon fun 9199

Designed by: Darlene

Designer roses 9346

Christmas bells 9439

Designed by: Darlene