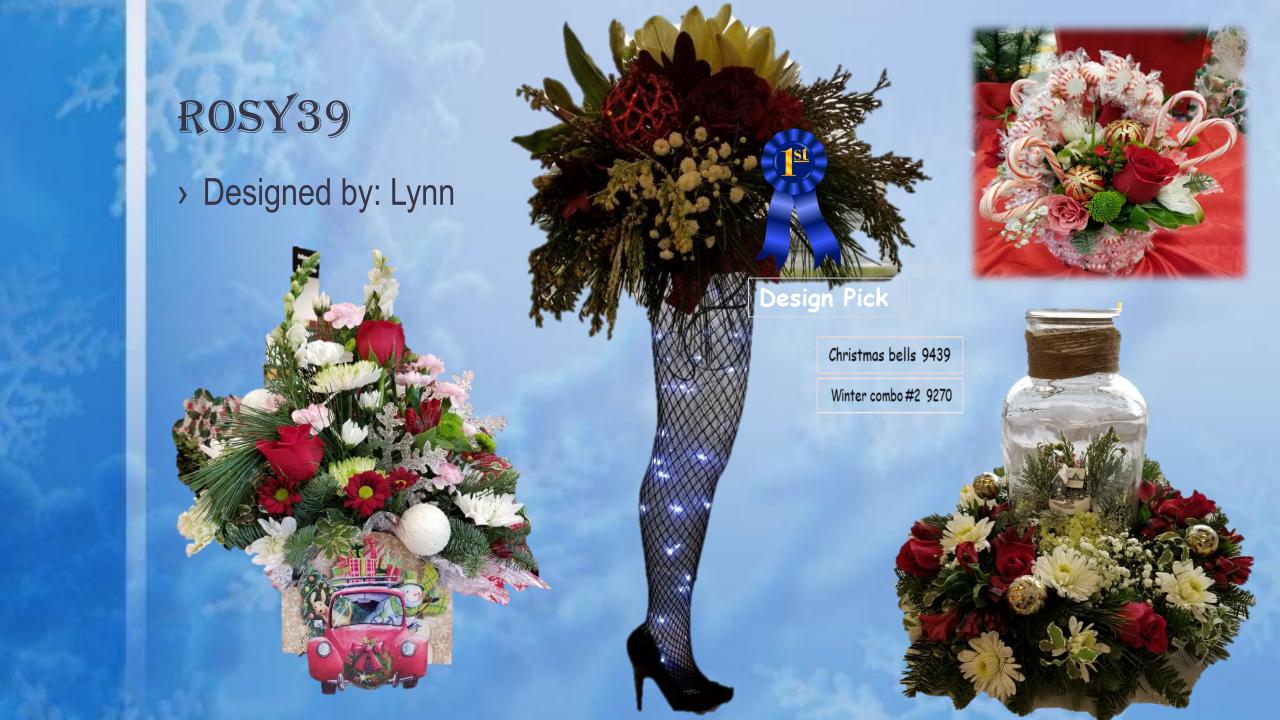

# DECKTHE HALLS DESIGN & DISPLAY CONTEST

December 2020





Designed by: Penny



Christmas bells 9439





Christmas bells 9439

Designed by: Penny



Christmas bells 9439



#### YOKES #8

Designed by: Connie







Cinnamon Rose 8429 Cinnamon Mix 8414 Cinnamon fun 9199

Designed by: Darlene











Designer roses 9346



Christmas bells 9439

Designed by: Darlene





#### KI-BE MARKET

Designed by: Andrea





Designer roses 9346 Winter combo #1 9269

Designed by: Lynn







Winter combo#2 9270

Christmas bells 9439



Designed by: Linda





Christmas bells 9439



Designer roses 9346

#### FRONTIER FOODS

Designed by: Jenna









Winter combo#2 9270

Winter combo #2 9270



Designed by:



Designed by: Kate



Winter combo #2 9270



Designed by: Jodi





Designed by: Aubrey