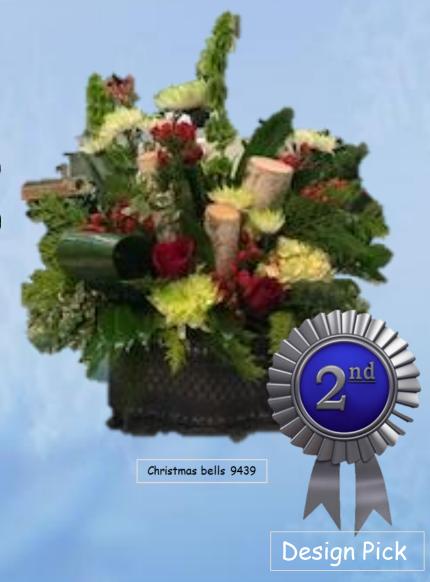

# DECKTHE HALLS DESIGN & DISPLAY CONTEST

December 2020

Designed by: Penny

Christmas bells 9439

Christmas bells 9439

Designed by: Penny

Christmas bells 9439