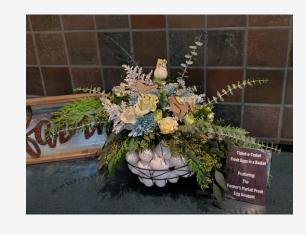

## FRONTIER FOODS

Apricot bouquet #8433

Fresh Egg Mix #8430

Apple Fun Bunch #8493

YOKES 8

Wildflower Medium Bouquet Item # 9205

Fall Bouquet Combo box #2 Item# 9207

15 stem large arrangement. Added vase, 2 filler bqs, 4 hydrangeas

15 stem x- large arrangement. Added vase, bear grass, wildflower bq, and 4 hydrangeas

Item# 9205 Wildflower bq- added Gerbera Daisy's, vase, and bow

19 stem xx-large arrangement. Added vase, gladiolus, ribbon, butterflies, and greens.