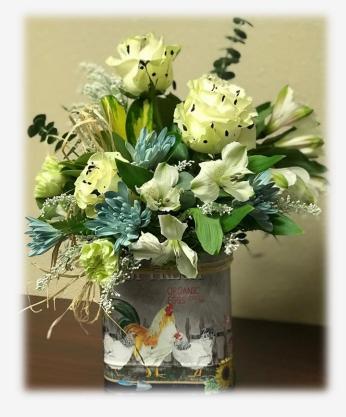

15 stem x- large arrangement. Added vase, bear grass, wildflower bq, and 4 hydrangeas

Item# 9205 Wildflower bq- added Gerbera Daisy's, vase, and bow

19 stem xx-large arrangement. Added vase, gladiolus, ribbon, butterflies, and greens.

9 stem count bud vase. Added bear grass and vase.