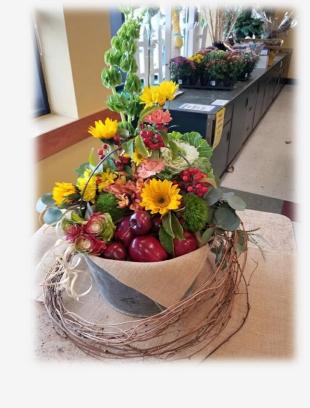

## FRONTIER FOODS

Apricot bouquet #8433

Fresh Egg Mix #8430

Apple Fun Bunch #8493

YOKES 8

Wildflower Medium Bouquet Item # 9205

Fall Bouquet Combo box #2 Item# 9207

15 stem large arrangement. Added vase, 2 filler bqs, 4 hydrangeas

15 stem x- large arrangement. Added vase, bear grass, wildflower bq, and 4 hydrangeas

Item# 9205 Wildflower bq- added Gerbera Daisy's, vase, and bow

19 stem xx-large arrangement. Added vase, gladiolus, ribbon, butterflies, and greens.