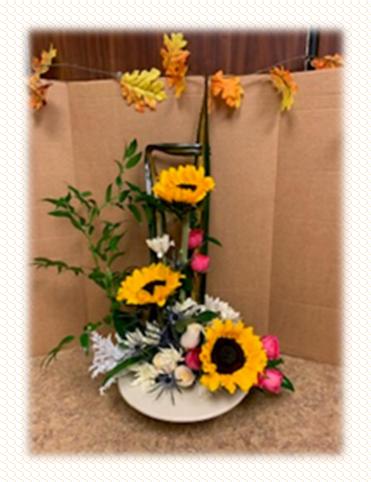

### LEPREKON M&TT&W&

Designed by

Veronica B. and Samantha S.

Farmers Market

**Beautiful Seasonal** 

Tote