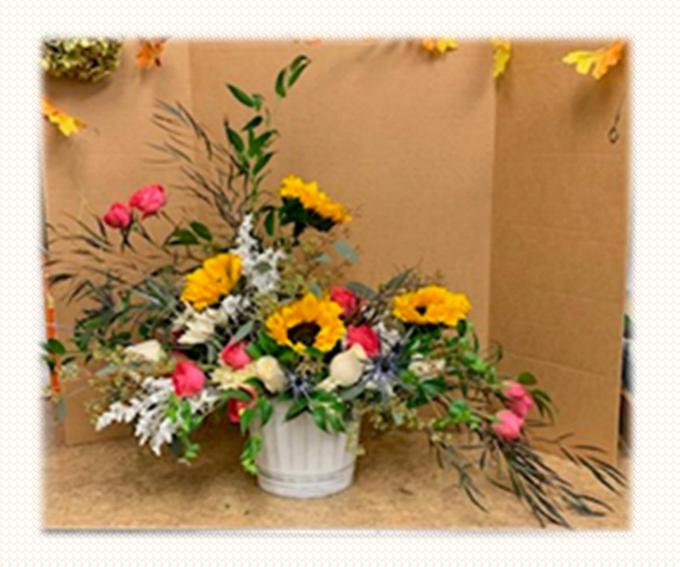

### LEPREKON M&TT&W&

Designed by

Veronica B. and Samantha S.

Farmers Market

**Beautiful Seasonal** 

Tote