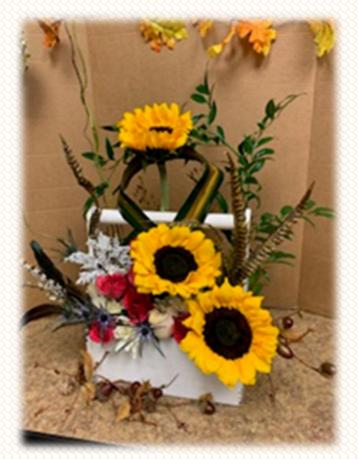

### LEPREKON M&TT&W&

Designed by

Veronica B. and Samantha S.

Farmers Market

**Beautiful Seasonal** 

Tote