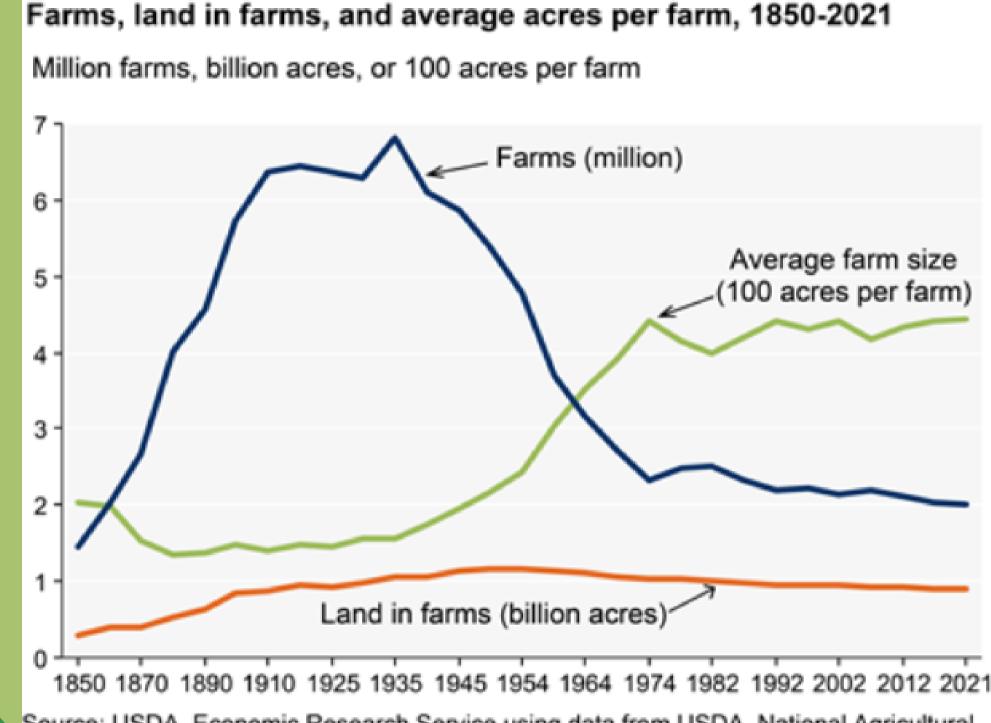

## **LESS TOUCHPOINTS**

- Almost all farms are still family-owned, they have just gotten bigger!
- With this growth comes less people talking about what they do
- Daily conversations are a huge factor

Source: USDA, Economic Research Service using data from USDA, National Agricultural Statistics Service, Censuses of Agriculture (through 2017) and Farms and Land in Farms: 2021 Summary (February 2022).