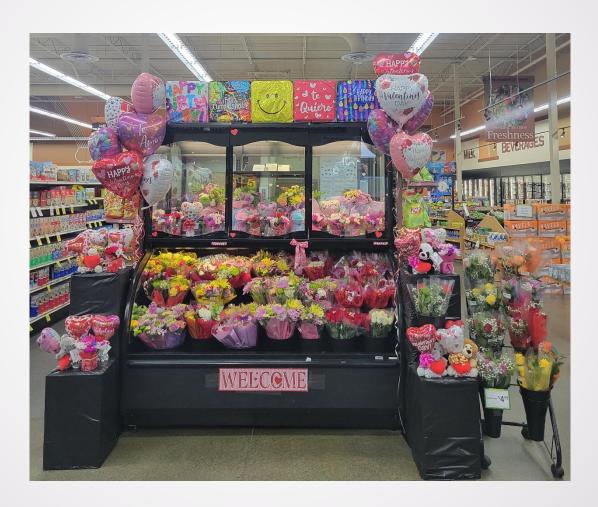

346



\*Best of season 10302



\*Best of season 10302 \*Rose 5159



\*Best of season 10302 \*Rose 5159



\*Best of season 10301









Peaches & Cream item 9661



# Yokes 17 Designed by Dan



\*Peri Fun bunch 10532 \*Peri Delight 10533



10567 Earth Tones Mixed Bqt



10537 Farmhouse Chic Mixed Bqt



10533

# Yokes 17 Designed by Dan







## Rosauers 42 Designed by Tammy





\*Rose bqt 5159 \*Consumer bunch 5156 Farm House Chic 10537



# Yokes 14 designed by Jasmine SRD PLACE DESIGN



\*Peri Fun bunch 10532 \*Peri Delight 10533 contest entry: this is a snowflake I made with x mas greens and peri peri bouquet. a little cute quote for you. "Remember our souls are like snowflakes, all different and beautiful. "
Jasmine



2<sup>ND</sup> PLACE DISPLAY



## Leprekon Moses Lake



- \*Best of season small 10300,medium 10301, & large 10302
- \*Greens Mix 10561
- \*9 3/4 vase 5606
- \*Rose 5159
- \*Rose combo 5157



## Rosauers 50 Designed by Desiree



\*Best of season 10300 \*Consumer bunch 5156



Rose dozen 5159



Rose/Alstro 5161



Leprekon Zillah designed by Crystal

3RD PLACE

DESIGN