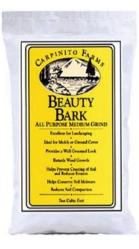

#### **Carpinito Farms Out door Soils by the pallet**

9044

Beauty Bark

9076

Organic Soil

9041 Potting Soil

All-Purper POTTING SOIL

9077 Compost

9514 Peat Moss

9513 Top Soil

9515 Play Chips

| ITEM # | PK | SOIL, MOSS,& COMPOST      | UPC                   |
|--------|----|---------------------------|-----------------------|
| 9044   | 50 | BEAUTY BARK 2 CF          | 0-90293-29602-0       |
| 9041   | 84 | POTTING SOIL 1 CF         | 0-90293-29609-9       |
| 9076   | 84 | ORGANIC POTTING SOIL 1 CF | 0-90293-29621-1       |
| 9077   | 84 | ORGANIC COMPOST 1 CF      | 0-90293-29607-5       |
| 9513   | 84 | TOP SOIL 1 CF             | 0-90293-29605-1       |
| 9514   | 30 | PEAT MOSS 3.8 CF          | Not available in 2022 |
| 9515   | 50 | PLAY CHIPS 2 CF           | 0-90293-00098-6       |
| 9693   | 85 | CHICKEN SCRAPS            | 0-90293-29603-7       |
| 9694   | 84 | STEER SCRAPS              | 0-90293-29604-4       |