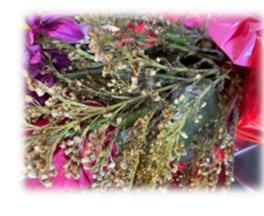

The Farms will not process credits unless Peirone turns in the following:

Pictures of the UPC code on the sleeve of the bouquet/plant.

Pictures of the box label.

Pictures of the product itself you are requesting credit for. 3-5 is best.

#### The more pictures the better