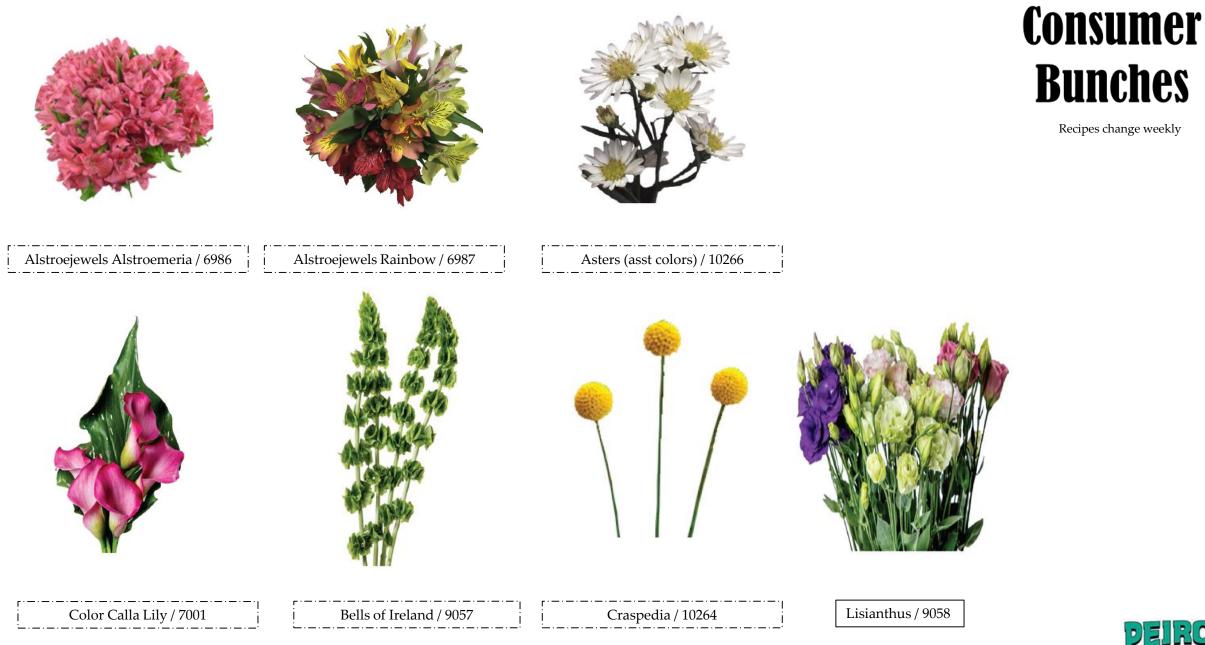

# **Everyday**

Comes in a verity of colors trending for season

Rose Bouquet w/Greens & Filler 50cm ltem #: 5159

9346 Designer Drop in roses

10791 Supreme Gala Roses

Rose/Alstro Item #: 5161

Recipes change weekly