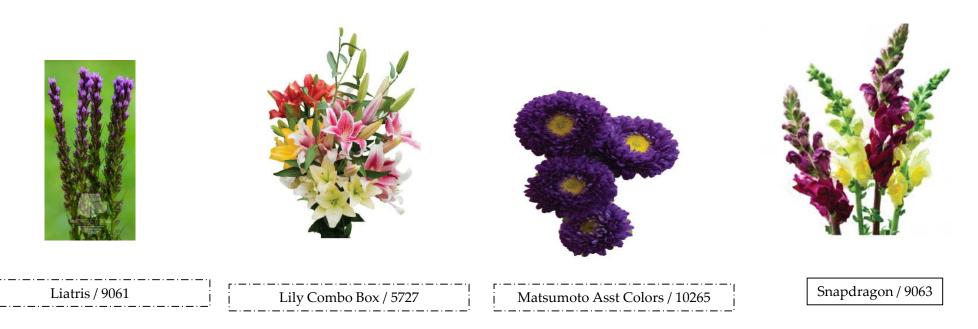

cm



**Radiant Blooms Petite** 



10217 Exquisite 50cm



10196 Radiant Blooms Majestic



Equinox Petite



10197 Fresh Blooms Petite

# **Everyday Bouquets**

Recipes change weekly



10198 Fresh Blooms Majestic







# **Everyday**

Comes in a verity of colors trending for season





Rose Bouquet w/Greens & Filler 50cm ltem #: 5159



9346 Designer Drop in roses



10791 Supreme Gala Roses



Rose/Alstro Item #: 5161



Recipes change weekly



Ooh La Love Rose Bouquet ltem #: 8127



Ooh La Lush Rose Bouquet Item #: 8126

Rose Combo Box (10 Single Rose & 10 Triple Rose) 50cm ltem #: 5157









Colors change per season

#### 8140 Gerb & Mini Gerb

5156 Accent



You was a start with the start with



06 Hanging Amaranthus

9005 Bupleurum













Hydrangea Combo Box / 10263



Confetti Hydrangea / 8137















Spider and Cremon Combo / 6992

Stock / 9059

| · — · — · — · — · — · — · — · — · — · — |
|-----------------------------------------|
| Queen Anne's Lace 10048                 |
| !                                       |

i









9614 Antique Hydrangea

Rose Lily

Xlence Gypsophila / 6985

Garden Roses





| 10799 | GHSE Tulip Assorted #1 | 10 st |  |
|-------|------------------------|-------|--|
| 10800 | GHSE Tulip Assorted #1 | 5 st  |  |

Colors change per season





Greenery Combo Box Item #: 7484



Leather Leaf Premium Item #: 7425



Assorted Greens Bouquet / 8191



### **Green's**

7471 Spanish Moss



Mixed Eucalyptus Item #: 8660



Item #: 7146

Designer Drop-In Greens Round Asst Greens CB / 6998



#### 7470 Sheet Moss