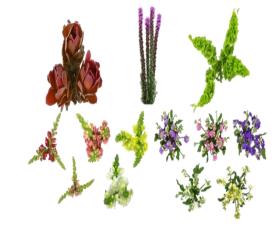

#### 8140 Gerb & Mini Gerb

5156 Accent

You was a start with the start with

06 Hanging Amaranthus

9005 Bupleurum

Hydrangea Combo Box / 10263

Confetti Hydrangea / 8137

Spider and Cremon Combo / 6992

Stock / 9059

| · — · — · — · — · — · — · — · — · — · — |
|-----------------------------------------|
| Queen Anne's Lace 10048                 |
| !                                       |

i

9614 Antique Hydrangea

Rose Lily

Xlence Gypsophila / 6985

Garden Roses

| 10799 | GHSE Tulip Assorted #1 | 10 st |  |
|-------|------------------------|-------|--|
| 10800 | GHSE Tulip Assorted #1 | 5 st  |  |

Colors change per season