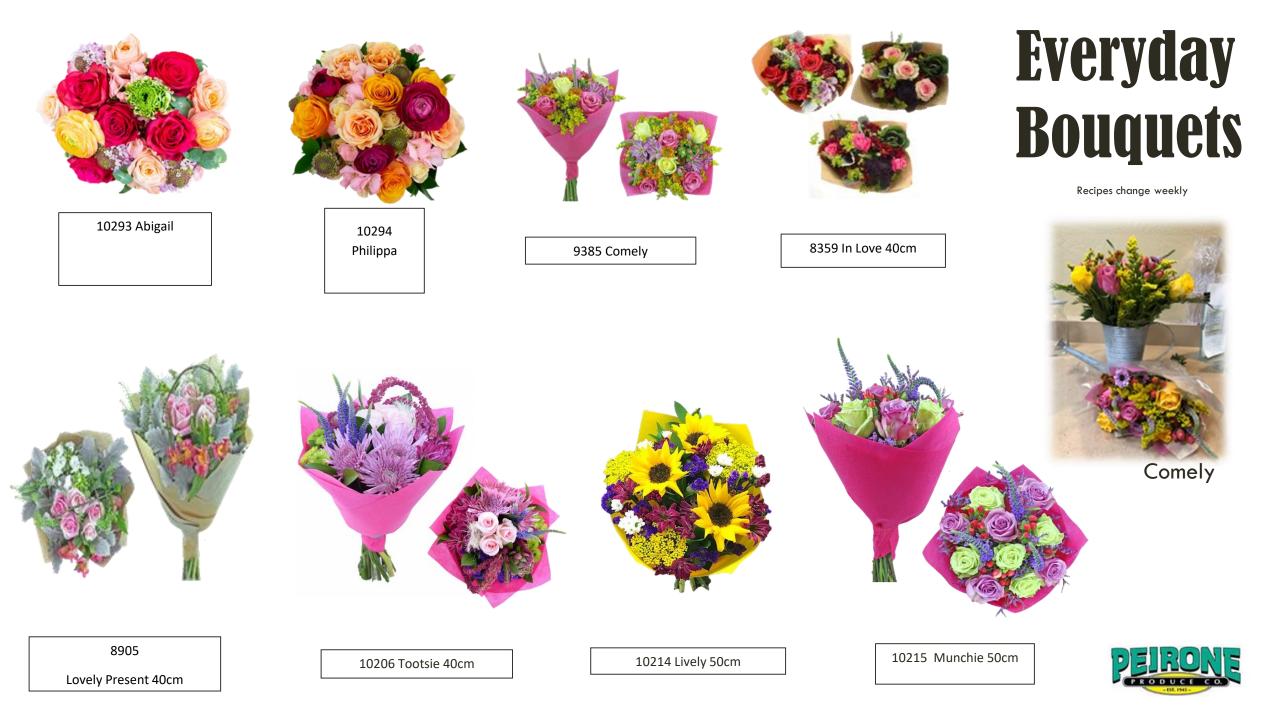

|
| Approve order                                                                                                                                                                                                    |
| Order recap pulls up-you can print or download your order (you can also go to calendar to see all orders)<br>Start new order or exit online orders<br>You will get an email order confirmation with order number |
|                                                                                                                                                                                                                  |











## **Everyday Bouquets**

Recipes change weekly





# **Everyday Bouquets**

Recipes change weekly











10252 Country 10 stem



10253 Country 15 stem



10254 Wild Sunflower

# **Everyday Bouquets**

Recipes change weekly







10216 Cradle 50cm



**Radiant Blooms Petite** 



10217 Exquisite 50cm



10196 Radiant Blooms Majestic



Equinox Petite



10197 Fresh Blooms Petite

# **Everyday Bouquets**

Recipes change weekly



10198 Fresh Blooms Majestic







# **Everyday**

Comes in a verity of colors trending for season





Rose Bouquet w/Greens & Filler 50cm ltem #: 5159



9346 Designer Drop in roses



10791 Supreme Gala Roses



Rose/Alstro Item #: 5161



Recipes change weekly



Ooh La Love Rose Bouquet ltem #: 8127



Ooh La Lush Rose Bouquet Item #: 8126

Rose Combo Box (10 Single Rose & 10 Triple Rose) 50cm ltem #: 5157









Colors change per season

#### 8140 Gerb &