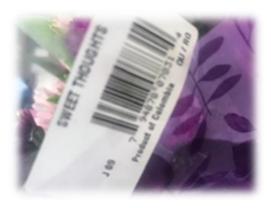

The Farms will not process credits unless Peirone turns in the following:

Pictures of the UPC code on the sleeve of the bouquet/plant.

Pictures of the box label.

Pictures of the product itself you are requesting credit for. 3-5 is best.

#### The more pictures the better