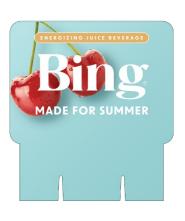

#### **Seasonal Header Cards:**

17.75" H x 16" W Add on to stacker display or slip directly into single case tray!

Double Sided Design

Cherry Fruit Featured on Front &
Other Fruit Varieties on Back

New Bing Four Shelf Pop Up Stacker 40.5/8" x 15" x 10.1/4"