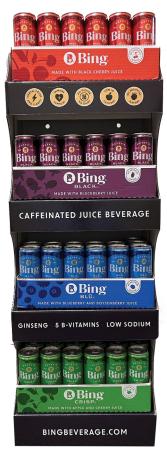

# **Energizing Juice Beverages Available Point-of-Sale:**

Designs May Vary Based on Seasonal Availability

#### **Seasonal Header Cards:**

17.75" H x 16" W Add on to stacker display or slip directly into single case tray!

Double Sided Design

Cherry Fruit Featured on Front &
Other Fruit Varieties on Back

New Bing Four Shelf Pop Up Stacker 40.5/8" x 15" x 10.1/4"