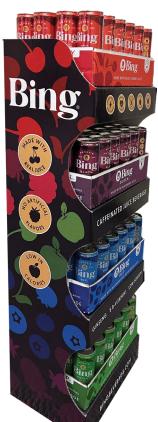

# **Energizing Juice Beverages Available Point-of-Sale:**

Designs May Vary Based on Seasonal Availability

#### **Seasonal Header Cards:**

17.75" H x 16" W Add on to stacker display or slip directly into single case tray!

Double Sided Design

Cherry Fruit Featured on Front &
Other Fruit Varieties on Back

New Bing Four Shelf Pop Up Stacker 40.5/8" x 15" x 10.1/4"