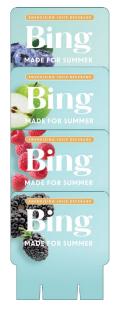

#### **Seasonal Header Cards:**

17.75" H x 16" W Add on to stacker display or slip directly into single case tray!

Double Sided Design

Cherry Fruit Featured on Front &
Other Fruit Varieties on Back

New Bing Four Shelf Pop Up Stacker 40.5/8" x 15" x 10.1/4"