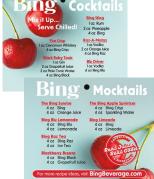

beverage.com</u> Display POS Available Upon Request: <u>displays@bingbeverage.com</u>

# **SALES CONTEST**

Five Grand Prizes for the Produce Managers with the Top Bing Sales!

### **TOP FIVE SELLING STORES WIN:**

1st Prize \$200

2<sup>nd</sup> Prize \$200

**3rd Prize \$100** 

4<sup>th</sup> Prize \$100

5th Prize \$100

\$1,100
TOTAL PRIZE PAYOUT

Sell More Bing & Win BIG!!



# **Energizing Juice Beverages Available Point-of-Sale:**

Designs May Vary Based on Seasonal Availability

#### **Seasonal Header Cards:**

17.75" H x 16" W Add on to stacker display or slip directly into single case tray!

Double Sided Design

Cherry Fruit Featured on Front &
Other Fruit Varieties on Back





New Bing Four Shelf Pop Up Stacker 40.5/8" x 15" x 10.1/4"





Drink Recipe Pads 5.25" W x 4.25" H



Shelf Talkers 4. 5" W x 5.75' H





#### Case Card Hangers

13.25" W x 3.5" H with fold score at the top featuring double stick tape to apply to rack and cases







Shelf Strips 1.25" W x 4.5' H



**Assorted Stickers**