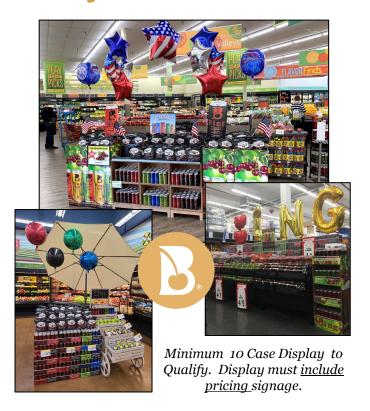

## **DISPLAY CONTEST**

Three Grand Prizes for the Produce Managers with the Best Display!

## **TOP THREE STORE DISPLAYS WIN:**

1st Prize \$200

2<sup>nd</sup> Prize \$100

3<sup>rd</sup> Prize \$100

TO ENTER: Send Photos by July. 10<sup>th</sup> to: <u>incentives@bingbeverage.com</u> Display POS Available Upon Request: <u>displays@bingbeverage.com</u>

# **SALES CONTEST**

Five Grand Prizes for the Produce Managers with the Top Bing Sales!

### **TOP FIVE SELLING STORES WIN:**

1st Prize \$200

2<sup>nd</sup> Prize \$200

**3rd Prize \$100** 

4<sup>th</sup> Prize \$100

5th Prize \$100

\$1,100
TOTAL PRIZE PAYOUT

Sell More Bing & Win BIG!!