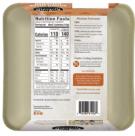

The recall includes products in the tan-colored fiberboard tray (See the photo on page 3); it does not include the same products packed in black poly trays.

Please reference the attached product table for a list of recalled products we shipped to you and carry out the following actions:

PLEASE EMAIL THE COMPLETED RESPONSE FORM TO Stephanie at <a href="mailto:recalls@rpespud.com">recalls@rpespud.com</a>

The recalled items are in a tan-colored fiberboard tray.

The same Tasteful Selections brand products in a **black poly tray** are **NOT** being recalled.