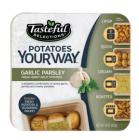

|                                      |
| Parsley                      |                 |      | 04-17-24-35                                   |                                      |
| Tasteful Selections Zesty    | 8 26088 64605 9 | 16oz | 83-11-1-23-35 through 83-                     |                                      |
| Italian Herb                 |                 |      | 04-17-24-35                                   |                                      |









# **Product Listing View:**

#### Garden Herb







#### **Garlic Parmesan**







## Organic Sea Salt & Herb

























## American Chophouse







#### **Loaded Potato**

















## **Brown Sugar Cinnamon**







#### Maple Bourbon







#### Potatoes Your Way Garlic Parsley







## Potatoes Your Way Zesty Italian Herb







Complete and return form to <a href="mailto:recalls@rpespud.com">recalls@rpespud.com</a>