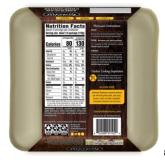

The recall includes products in the tan-colored fiberboard tray (See the photo on page 3); it does not include the same products packed in black poly trays.

Please reference the attached product table for a list of recalled products we shipped to you and carry out the following actions:

PLEASE EMAIL THE COMPLETED RESPONSE FORM TO Stephanie at <a href="mailto:recalls@rpespud.com">recalls@rpespud.com</a>

The recalled items are in a tan-colored fiberboard tray.

The same Tasteful Selections brand products in a **black poly tray** are **NOT** being recalled.