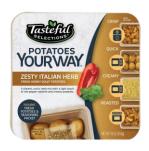

## Potatoes Your Way Zesty Italian Herb

Complete and return form to <a href="mailto:recalls@rpespud.com">recalls@rpespud.com</a>

The recall includes products in the tan-colored fiberboard tray (See the photo on page 3); it does not include the same products packed in black poly trays.

Please reference the attached product table for a list of recalled products we shipped to you and carry out the following actions:

PLEASE EMAIL THE COMPLETED RESPONSE FORM TO Stephanie at <a href="mailto:recalls@rpespud.com">recalls@rpespud.com</a>

The recalled items are in a tan-colored fiberboard tray.

The same Tasteful Selections brand products in a **black poly tray** are **NOT** being recalled.