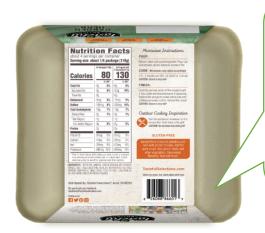

The recall includes products in the tan-colored fiberboard tray (See the photo on page 3); it does not include the same products packed in black poly trays.

Please reference the attached product table for a list of recalled products we shipped to you and carry out the following actions:

PLEASE EMAIL THE COMPLETED RESPONSE FORM TO Stephanie at <a href="mailto:recalls@rpespud.com">recalls@rpespud.com</a>

The recalled items are in a tan-colored fiberboard tray.

The same Tasteful Selections brand products in a **black poly tray** are **NOT** being recalled.