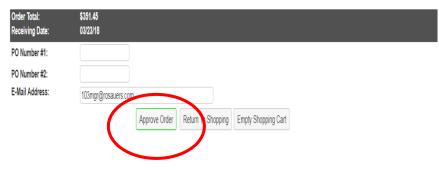

### Placing An Order - Continued

You will now be taken to the CHECK OUT page:

- You can enter a PO number if needed
- Notice that your email address has been preloaded for notification once the order has been approved
- After you have finalized the order, press the APPROVE ORDER button

### Place an Order

Check Out

Please provide a PO Number #1 or your name for tracking purposes.

Please provide your e-mail address so the invoice may be sent to the appropriate party. We will e-mail you a verification that your order has been received.