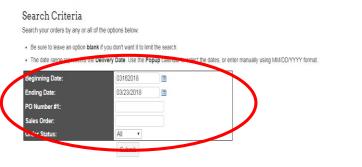

## **Order History**

The Order History page allows you to see prior sales orders (SO) and invoices.

- You can search two ways: date range or by SO number.
- Once the information has been entered, follow the prompts.
- From here, you can print missing invoices or check the status of an invoice.