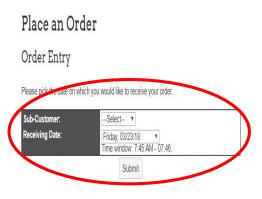

## **Placing An Order**

- When you first start an order, you must choose a receiving date. This is the next scheduled date that you want to receive an order.
- Based on the customer number you entered during login, the system automatically defaults to the correct department.
- You will be presented with a drop down of your next 10 valid delivery dates.
- Choose the desired delivery date for your order and click SUBMIT to proceed.
- After you choose a receiving date, the system will take a few minutes to load:
  - The system is loading your specific customer profile. Upon completion of loading an order guide specific to you with item code(s), item description(s), UPC/PLU info and pricing will be on the screen.