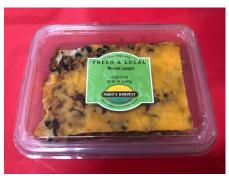

MARY'S HARVEST Healthy-Fresh-Local

Chicken Apple Butternut Curry with Rice 6/21 oz.

| Item # | Sell    | Each   | 37%    |
|--------|---------|--------|--------|
| 7302   | \$37.50 | \$6.25 | \$9.99 |

Enchilada Bake 6/24 oz.

| Item # | Sell    | Each   | 37%    |
|--------|---------|--------|--------|
| 7303   | \$37.50 | \$6.25 | \$9.99 |