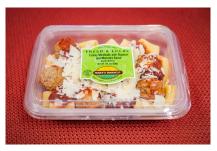

Rigatoni with Turkey Meatballs and Marinara Sauce 6/19 oz.

| -/     |         |        |        |
|--------|---------|--------|--------|
| Item # | Sell    | Each   | 43%    |
| 7005   | \$34.00 | \$5.66 | \$9.99 |