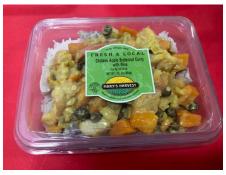

MARY'S HARVEST Healthy-Fresh-Local

Chicken Apple Butternut Curry with Rice 6/21 oz.

| Item # | Sell    | Each   | 37%    |
|--------|---------|--------|--------|
| 7302   | \$37.50 | \$6.25 | \$9.99 |

Enchilada Bake 6/24 oz.