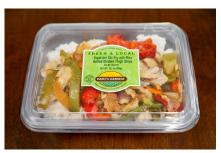

Vegetable Stir Fry with Rice, Grilled Chicken Thigh Strips 6/22.5 oz.

| Item # | Sell    | Each   | 37%    |
|--------|---------|--------|--------|
| 7007   | \$37.50 | \$6.25 | \$9.99 |