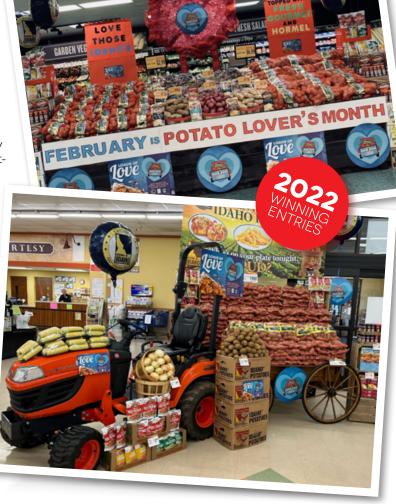

Winners on Display Check out last year's winners at idahopotato.com/plm-past-winners. This year's Idaho® Potato Lovers Display Contest winners will be posted online by June 15, 2023.

Play by the Rules Read and follow the Display Contest Rules on the back page carefully—then get ready to exercise your creativity with a winning entry!