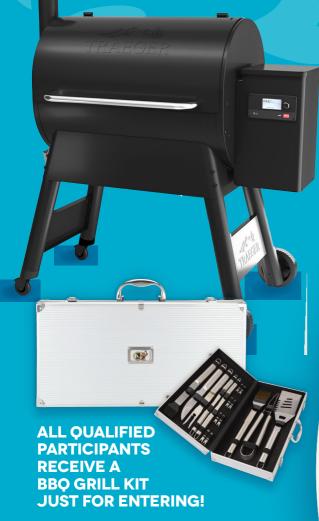

## TRAEGER MEAT SMOKER

AND COMPLETE SMOKING KIT

## **EAT SMOKER**

AND COMPLETE SMOKING KIT

**Every** qualified participant wll be entered into a random drawing to win a Potato Lover's BBQ package:

- Traeger meat smoker
- · Full-length grill cover
- Meater® block thermometer accessory
- \$250 Traeger gift card

\$87.40

**ALL QUALIFIED PARTICIPANTS RECEIVE** A BBO GRILL KIT JUST **FOR ENTERING!** 

- 1. Build an attractive and memorable display with Idaho® potatoes.
- 2. Incorporate the website idahopotato.com into your display, giving your customers access to great recipes and information.
- 3. Order POS materials from idahopotato.com/plm-pos or through your category manager.
- 4. Display your creative masterpiece in the produce section of your store for at least one week during the contest period of February 1 through April 15, 2024.
- 5. It's easy! Just submit your entry online at idahopotato.com/plm-enter-now, or make use of the entry form on the back of this brochure along with photos of your display.