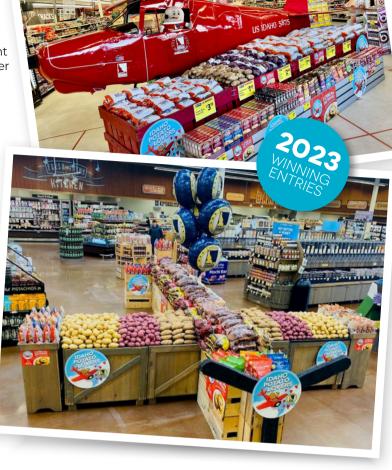

Winners on Display Check out last year's winners at idahopotato.com/plm-past-winners. This year's Idaho® Potato Lovers Display Contest winners will be posted online by June 15, 2024.

Play by the Rules Read and follow the Display Contest Rules on the back page carefully then get ready to exercise your creativity with a winning entry!

#### **POS Kits Are Available! Get Started with a Free POS Kit!**

Order POS materials from idahopotato.com/plm-pos or through your category manager.

The Idaho® potato 2024 display kit includes:

- · 2 double-sided Idaho® Potato Lovers logo display signs
- · 1 large and 2 small double-sided signs featuring an appetizing photo to decorate your display
- · 3 Mylar® inflatable Idaho® potato balloons

## DISPLAY CONTEST RULES

- Your Idaho® potato display must be in place for at least one (1) week during the contest period.
- Qualifying displays must include ALL of the following products:
  - Fresh Idaho® potatoes (bag, bulk, or both) that have a clear label showing the Idaho® name and the Grown in Idaho® seal
  - · A clearly marked Idaho® dehydrated product Displays may not include potato products from other states.
- Display point-of-sale (POS) materials must include 2024 special-themed POS material from the Idaho Potato Commission. You may create your own display support materials as well. Creativity is encouraged!
- Display entries are limited to one (1) per store and can be any size. It's not about how large or small the display is; it's about the creativity.
- 5. Display entries will be judged, and the Idaho® Potato Lovers Display Contest Review Committee will award prizes. Displays are judged on a point system based on the following criteria:
  - · Use of fresh and dehydrated Idaho® potato products
  - Use of IPC-provided point-of-sale materials
  - · Salability of the display
  - · Creative elements